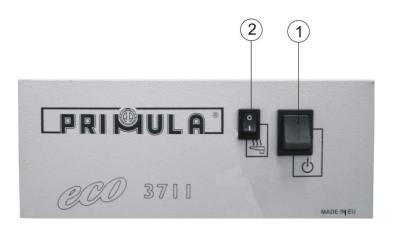

#### 6. Activation Instructions

Picture 3: Images of Switches placed on Eco FL

- Switch on the main switch (**No 1**)
- Switch on the thermostat knob (**No 3**) at a temperature of 110°C during the winter and at 90°C during the summer.
- Whenever you want to use suction/vacuum, just press the food pedal with your foot.
- Adjust the steam quantity of your steam generator in proportion to the suction capacity used on the ironing table, in order to avoid steam liquidation on the working surface.
   Especially during the wintertime when the environment's temperature is low and the environment's humidity is elevated.
  - The delicate fabrics require a small quantity of steam, while the rougher fabrics require large quantity of steam.
- The ironing buck's heating is activated when you press the switch (**No 2**) to position I.