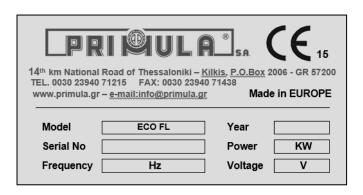

Regarding its characteristics, the Ironing Table includes a serial number plate (see below) where all its specifications are displayed. Every warning and symbol that is placed on the Ironing Table is in accordance with the specifications of the European standards.

The serial number plate has been placed in a visible place on the Ironing Table and is made from fadeless material.

Amongst others, the Serial Number plate displays the following:

- Company Logo
- Manufacturer Information
- Model
- Serial Number
- Rated Voltage of Use
- Rated Frequency of Use
- Year of manufacturing
- Accumulated Installed Wattage

Picture 1: Serial Number Plate