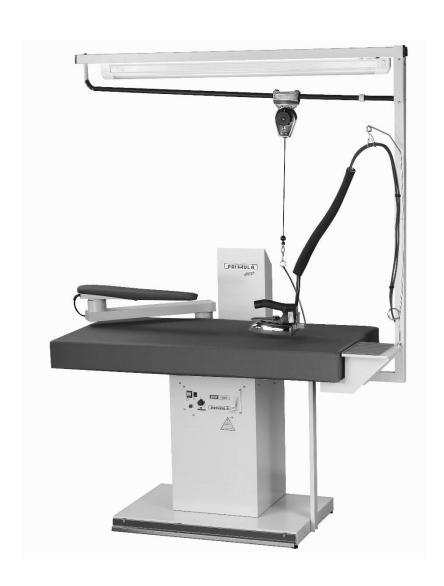

#### Ironing table with heating and suction.

The flat ironing surface is suitable for underpressing seams, linings and ironing small parts such as collars, cuffs, pockets and T-shirts, shirts, blouses as well. Suitable for garment industries, workshops and ateliers. It can accommodate one or two ironing bucks.

#### 2.4 Technical Description

| Model           | Eco FL                 |
|-----------------|------------------------|
| Working Surface | 130X65 cm (standard)   |
| Standard height | 85 cm                  |
| Heating Power   | 1 KW                   |
| Suction Power   | 0.50 HP                |
| Power supply    | 400V-3ph- 50Hz/60Hz or |
|                 | 230V-1ph- 50Hz/60Hz    |

#### In case the table disposes a Vario iron system (optional):

• Hook the steam iron from the balancer and adjust the distance of the steam iron from the working surface (approximately 5cm). After you have finished ironing, unhook the steam iron from the balancer and put it on the iron rest mat.