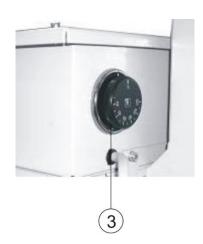

#### 6. Activation Instructions

Picture 3: Images of Switches placed on Eco FL

- Switch on the main switch (**No 1**)
- Switch on the thermostat knob (**No 3**) at a temperature of 110°C during the winter and at 90°C during the summer.
- Whenever you want to use suction/vacuum, just press the food pedal with your foot.
- Adjust the steam quantity of your steam generator in proportion to the suction capacity used on the ironing table, in order to avoid steam liquidation on the working surface.
   Especially during the wintertime when the environment's temperature is low and the environment's humidity is elevated.
  - The delicate fabrics require a small quantity of steam, while the rougher fabrics require large quantity of steam.
- The ironing buck's heating is activated when you press the switch (**No 2**) to position I.