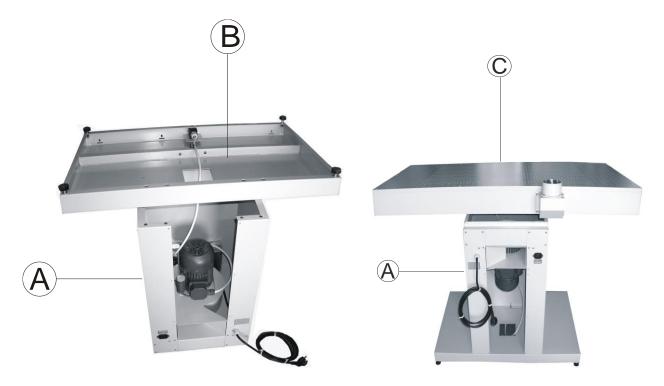

#### 4. **Operating Instructions**

For the instructions mentioned in the current section please see the below images (picture 2).

Picture 2: Assembly

• Turn, the base of the machine (A) upside down, as seen bellow.

- Assembly the base of button pedal (B) on top of it, by tightening all the screws.
- Turn the ironing table, the right side up.
- Afterwards put the ironing surface(C) of top of the stand and tighten all the screws once again.