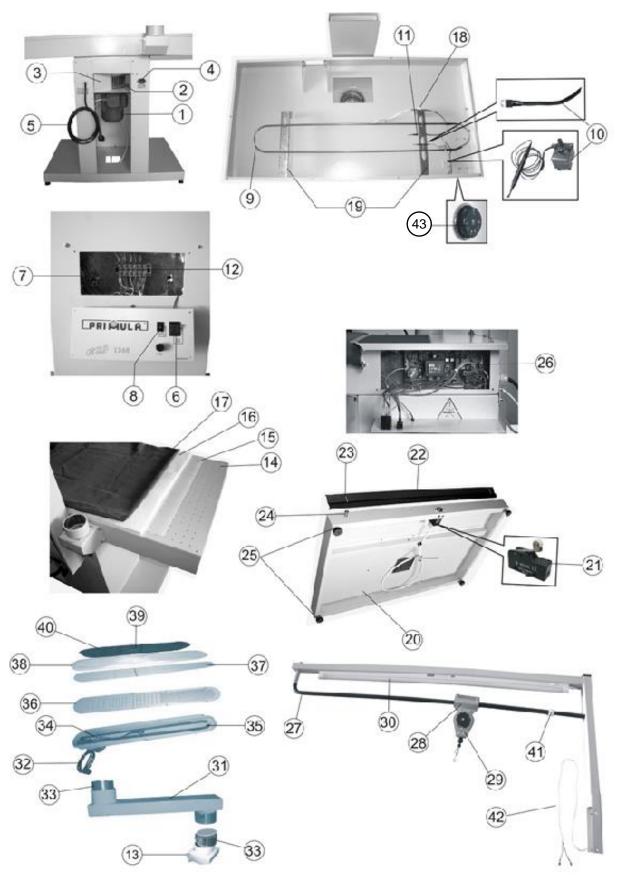

#### 8. Troubleshooting

For the instructions mentioned in the current section please see the **drawing of the spare parts** of the machine on page 11.

#### 8.1 The vacuum does not function properly

- Check if there is power supply.
- Check if the power feeding cable No 05 is for some reason cut off.
- Check the fuse inside the fuse case **No 07.**
- Check if the suction's button pedal **No 21** is faulty.
- Check if the motor **No 01** is for some reason damaged.
- Check the electronic circuit No 26.

#### 8.2 The heating of the working surface is not activated

- Check if the fuse inside the fuse case **No 07** is burnt out. Replace it.
- Check if the thermostat **No 10** is faulty. Replace it.
- Check if the heating element **No 09** is burnt out. Replace it.
- Check if the thermostat **No 11** is faulty. Replace it.

#### 8.2 The heating of the ironing buck is not activated.

- Check the buck's cable and plug.
- Check the switch (**No 8**) which indicates the buck's heating on the panel.
- Check the heating element of the ironing buck.

#### 8.4 The machine operates loudly

- Check if the ball bearings of the motor are faulty. Replace them.
- Check the impeller to be sure, that there is no dust which could cause the vibration.