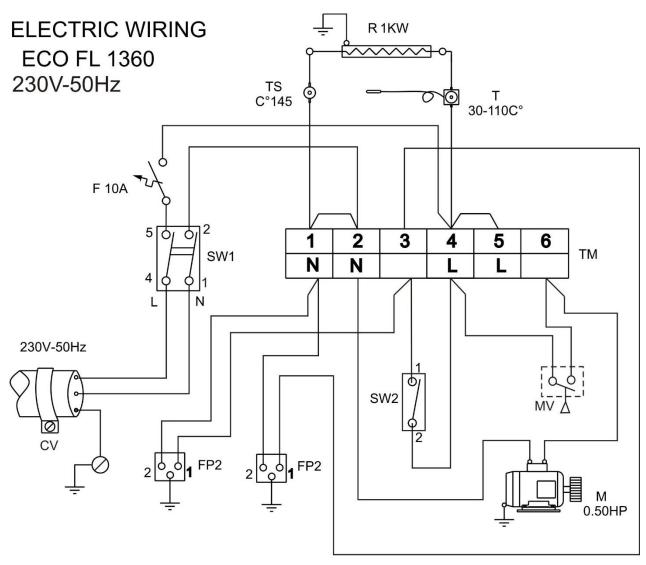

#### 5. Electrical Connection

For the electrical connection and above all for the power supply, please follow carefully the instructions of the wiring diagram (enclosed) as well the warning signs symbols attached on the machine. In case you have purchased a single phase machine 230V, connect the machine to the power into the socket 230V/16A. The connection should be done with 3-phase 3X1,5 mm (1 phase, 1 neutral, 1 grounded). The power should be provided with a fuse 10A.